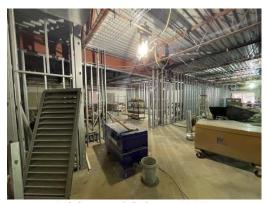

# Ludington Area Schools MSHS Additions and Renovations

Project Duration is 42% Complete

MS Cafeteria Entrance

MS Servery / Cafeteria Walls

MS Classroom Partition Wall

#### This Month

- Roughing in plumbing, electrical and HVAC
- Framing walls and bulkheads
- Installing unit ventilators in remodel classrooms
- Hanging and finishing drywall
- Beginning foundations for MS office addition
- Building new exterior walls for locker rooms