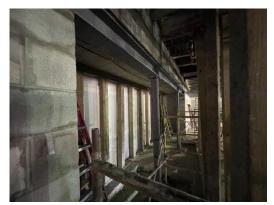

# Ludington Area Schools MSHS Additions and Renovations

Project Duration is 42% Complete

MS Cafeteria Entrance

MS Servery / Cafeteria Walls

MS Classroom Partition Wall

#### This Month

- Roughing in plumbing, electrical and HVAC
- Framing walls and bulkheads
- Installing unit ventilators in remodel classrooms
- Hanging and finishing drywall
- Beginning foundations for MS office addition
- Building new exterior walls for locker rooms