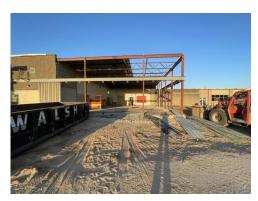

# Ludington Area Schools MSHS Additions and Renovations

Project Duration is 42% Complete

MS Cafeteria Entrance

MS Servery / Cafeteria Walls

MS Classroom Partition Wall

#### **WORK IN PROGRESS**

#### This Month

- Roughing in plumbing, electrical and HVAC
- Framing walls and bulkheads
- Installing unit ventilators in remodel classrooms
- Hanging and finishing drywall
- Beginning foundations for MS office addition
- Building new exterior walls for locker rooms

#### **Next Month**

- Grinding concrete
- Spraying K13 and installing ceilings
- Electrical and mechanical finishes
- Building walls for MS office addition