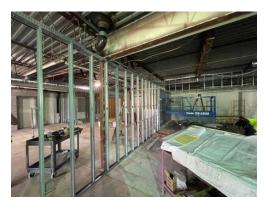

# Ludington Area Schools MSHS Additions and Renovations

Project Duration is 42% Complete

MS Cafeteria Entrance

MS Servery / Cafeteria Walls

MS Classroom Partition Wall

#### **WORK IN PROGRESS**

#### This Month

- Roughing in plumbing, electrical and HVAC
- Framing walls and bulkheads
- Installing unit ventilators in remodel classrooms
- Hanging and finishing drywall
- Beginning foundations for MS office addition
- Building new exterior walls for locker rooms

#### **Next Month**

- Grinding concrete
- Spraying K13 and installing ceilings
- Electrical and mechanical finishes
- Building walls for MS office addition